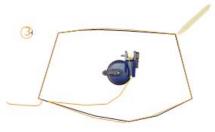

Use the Hook Tool to pull the Cutting line.

Attach included socket to a ratchet wrench\* and begin rewinding the Cutting Line Winder to cut through the urethane.

Reposition the Cutting Line Pulley and finish the cut.