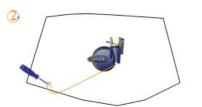

Catalog No. SAT520

Guide it around the glasses edge and secure it onoutside.

Reposition the Cutting Line Winder and Cutting Line Pulley as you move along. (Protection Table Board can pressed the line for protecting the dashboard)