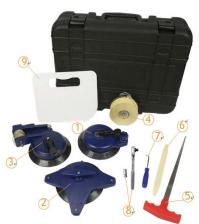

## Operating Procedures +

Pierce the line from inside to outside with the threading tool.+

Place the Cutting Line Pulley between the Cutting Line Winder and the Cutting Line to create an angle for the cut.