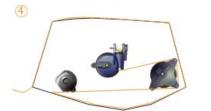

Reposition the Cutting Line Pulley.

- It comes with complete 9-piece tool kit for windshield change.
- Self-locking wire lever provides one way direction wire pull out.
- Long and flexible T-Handle piercing tool for getting the wire out easily.
- Suction cup is easy to attach the windshield with a clamp lever.
- Removing the windshield is possibly done by one person.
- Patents are registered in Germany and Taiwan and pending in other countries.

Use the Hook Tool to pull the Cutting line.

Attach included socket to a ratchet wrench\* and begin rewinding the Cutting Line Winder to cut through the urethane.

Reposition the Cutting Line Pulley and finish the cut.