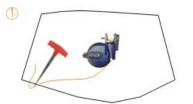

## Operating Procedures +

Pierce the line from inside to outside with the threading tool.+

Place the Cutting Line Pulley between the Cutting Line Winder and the Cutting Line to create an angle for the cut.

Catalog No. SAT520

Guide it around the glasses edge and secure it onoutside.

Reposition the Cutting Line Winder and Cutting Line Pulley as you move along. (Protection Table Board can pressed the line for protecting the dashboard)