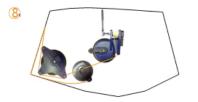

## Operating Procedures +

Pierce the line from inside to outside with the threading tool.+

Place the Cutting Line Pulley between the Cutting Line Winder and the Cutting Line to create an angle for the cut.

Catalog No. SAT520

Guide it around the glasses edge and secure it onoutside.

Reposition the Cutting Line Winder and Cutting Line Pulley as you move along. (Protection Table Board can pressed the line for protecting the dashboard)