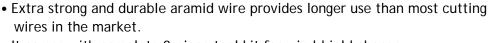

| Standard Package |                             |     |
|------------------|-----------------------------|-----|
| No.              | Description                 | QTY |
| 1                | Cutting Line Anchor         | 1   |
| 2                | Cutting Line Pulley         | 1   |
| 3                | Cutting Line Winder         | 1   |
| 4                | Aramid Wire L:100M          | 1   |
| 5                | Piercing Tool               | 1   |
| 6                | Chisel Installation Stick   | 1   |
| 7                | Hook Tool 90° Pick          | 1   |
| 8                | Ratchet Wrench & 1/4"Socket | 1   |
| 9                | Protection Table Board      | 1   |

Reposition the Cutting Line Pulley.

- It comes with complete 9-piece tool kit for windshield change.
- Self-locking wire lever provides one way direction wire pull out.
- Long and flexible T-Handle piercing tool for getting the wire out easily.
- Suction cup is easy to attach the windshield with a clamp lever.
- Removing the windshield is possibly done by one person.
- Patents are registered in Germany and Taiwan and pending in other countries.