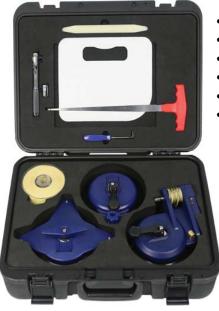

| Standard Package |                             |     |
|------------------|-----------------------------|-----|
| No.              | Description                 | QTY |
| 1                | Cutting Line Anchor         | 1   |
| 2                | Cutting Line Pulley         | 1   |
| 3                | Cutting Line Winder         | 1   |
| 4                | Aramid Wire L:100M          | 1   |
| 5                | Piercing Tool               | 1   |
| 6                | Chisel Installation Stick   | 1   |
| 7                | Hook Tool 90° Pick          | 1   |
| 8                | Ratchet Wrench & 1/4"Socket | 1   |
| 9                | Protection Table Board      | 1   |