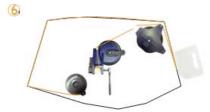

Reposition the Cutting Line Pulley.

- It comes with complete 9-piece tool kit for windshield change.
- Self-locking wire lever provides one way direction wire pull out.
- Long and flexible T-Handle piercing tool for getting the wire out easily.
- Suction cup is easy to attach the windshield with a clamp lever.
- Removing the windshield is possibly done by one person.
- Patents are registered in Germany and Taiwan and pending in other countries.

| Standard Package |                             |     |
|------------------|-----------------------------|-----|
| No.              | Description                 | QTY |
| 1                | Cutting Line Anchor         | 1   |
| 2                | Cutting Line Pulley         | 1   |
| 3                | Cutting Line Winder         | 1   |
| 4                | Aramid Wire L:100M          | 1   |
| 5                | Piercing Tool               | 1   |
| 6                | Chisel Installation Stick   | 1   |
| 7                | Hook Tool 90° Pick          | 1   |
| 8                | Ratchet Wrench & 1/4"Socket | 1   |
| 9                | Protection Table Board      | 1   |