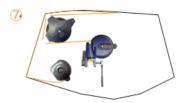

Use the Hook Tool to pull the Cutting line.

Attach included socket to a ratchet wrench\* and begin rewinding the Cutting Line Winder to cut through the urethane.

Reposition the Cutting Line Pulley and finish the cut.

Catalog No. SAT520

Guide it around the glasses edge and secure it onoutside.

Reposition the Cutting Line Winder and Cutting Line Pulley as you move along. (Protection Table Board can pressed the line for protecting the dashboard)